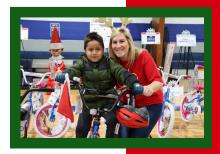

Every December, we step up to the challenge with our Holiday Bike Drive, a significant event that provides a secure bicycle, a new helmet, a new lock, and basic safety education to hundreds of children. We have donated over **3,000 Bikes** to children in underserved communities – Camden, Vineland, Alloway, Bridesburg, Atlantic City, Kensington, and Wildwood. Jaws Bike Drive is fully supported by community members, volunteers, and generous sponsors like YOU!

### **BIKE GIVEAWAY**

DECEMBER 6, 2024 NORTH10 PHILADELPHIA

We will be spreading the Holiday Magic as children arrive to the suprise of a brand-new Huffy bike, helmet and lock!

Unique opportunity to elevate your brand's profile, engage with the community, and make a meaningful impact in the lives of underserved youth