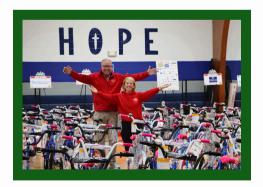

Every December, we step up to the challenge with our Holiday Bike Drive, a significant event that provides a secure bicycle, a new helmet, a new lock, and basic safety education to hundreds of children. We have donated over **3,000 Bikes** to children in underserved communities – Camden, Vineland, Alloway, Bridesburg, Atlantic City, Kensington, and Wildwood. Jaws Bike Drive is fully supported by community members, volunteers, and generous sponsors like YOU!

### **BIKE GIVEAWAY**

DECEMBER 6, 2024 NORTH10 PHILADELPHIA

We will be spreading the Holiday Magic as children arrive to the suprise of a brand-new Huffy bike, helmet and lock!

Unique opportunity to elevate your brand's profile, engage with the community, and make a meaningful impact in the lives of underserved youth