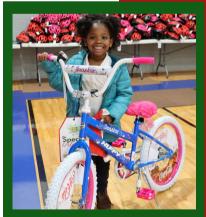

Every December, we step up to the challenge with our Holiday Bike Drive, a significant event that provides a secure bicycle, a new helmet, a new lock, and basic safety education to hundreds of children. We have donated over **3,000 Bikes** to children in underserved communities – Camden, Vineland, Alloway, Bridesburg, Atlantic City, Kensington, and Wildwood. Jaws Bike Drive is fully supported by community members, volunteers, and generous sponsors like YOU!

### **BIKE GIVEAWAY**

DECEMBER 6, 2024 NORTH10 PHILADELPHIA

We will be spreading the Holiday Magic as children arrive to the suprise of a brand-new Huffy bike, helmet and lock!

Unique opportunity to elevate your brand's profile, engage with the community, and make a meaningful impact in the lives of underserved youth