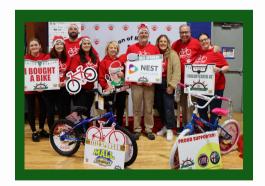

Every December, we step up to the challenge with our Holiday Bike Drive, a significant event that provides a secure bicycle, a new helmet, a new lock, and basic safety education to hundreds of children. We have donated over **3,000 Bikes** to children in underserved communities – Camden, Vineland, Alloway, Bridesburg, Atlantic City, Kensington, and Wildwood. Jaws Bike Drive is fully supported by community members, volunteers, and generous sponsors like YOU!

### **BIKE GIVEAWAY**

DECEMBER 6, 2024 NORTH10 PHILADELPHIA

We will be spreading the Holiday Magic as children arrive to the suprise of a brand-new Huffy bike, helmet and lock!

Unique opportunity to elevate your brand's profile, engage with the community, and make a meaningful impact in the lives of underserved youth