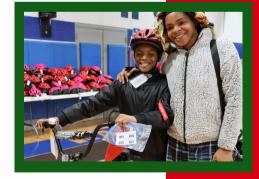

Every December, we step up to the challenge with our Holiday Bike Drive, a significant event that provides a secure bicycle, a new helmet, a new lock, and basic safety education to hundreds of children. We have donated over **3,000 Bikes** to children in underserved communities – Camden, Vineland, Alloway, Bridesburg, Atlantic City, Kensington, and Wildwood. Jaws Bike Drive is fully supported by community members, volunteers, and generous sponsors like YOU!

### **BIKE GIVEAWAY**

DECEMBER 6, 2024 NORTH10 PHILADELPHIA

We will be spreading the Holiday Magic as children arrive to the suprise of a brand-new Huffy bike, helmet and lock!

Unique opportunity to elevate your brand's profile, engage with the community, and make a meaningful impact in the lives of underserved youth