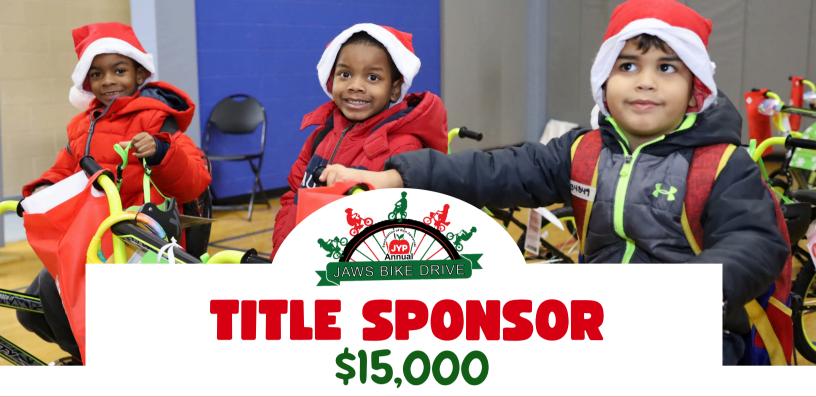

Every December, we step up to the challenge with our Holiday Bike Drive, a significant event that provides a secure bicycle, a new helmet, a new lock, and basic safety education to hundreds of children. We have donated over **3,000 Bikes** to children in underserved communities – Camden, Vineland, Alloway, Bridesburg, Atlantic City, Kensington, and Wildwood. Jaws Bike Drive is fully supported by community members, volunteers, and generous sponsors like YOU!

### **BIKE GIVEAWAY**

DECEMBER 6, 2024 NORTH10 PHILADELPHIA

We will be spreading the Holiday Magic as children arrive to the suprise of a brand-new Huffy bike, helmet and lock!

Unique opportunity to elevate your brand's profile, engage with the community, and make a meaningful impact in the lives of underserved youth

### Onsite Exposure

- Strong Presence at this Two Day Event
- Exclusive Title Sponsor Signage
- Large Corporate Logo on Bike Drive Banner
- Large Corporate Logo on Bike Drive Shirts
- Branding on all Bikes including Bike Tags,
   Safety Instructions & Certificates
- · Recognition during on-site announcements
- Logo on all Bike Drive Signage