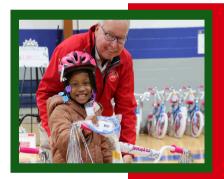

Every December, we step up to the challenge with our Holiday Bike Drive, a significant event that provides a secure bicycle, a new helmet, a new lock, and basic safety education to hundreds of children. We have donated over **3,000 Bikes** to children in underserved communities – Camden, Vineland, Alloway, Bridesburg, Atlantic City, Kensington, and Wildwood. Jaws Bike Drive is fully supported by community members, volunteers, and generous sponsors like YOU!

### **BIKE GIVEAWAY**

DECEMBER 6, 2024 NORTH10 PHILADELPHIA

We will be spreading the Holiday Magic as children arrive to the suprise of a brand-new Huffy bike, helmet and lock!

Unique opportunity to elevate your brand's profile, engage with the community, and make a meaningful impact in the lives of underserved youth

### Additional Highlights

- Meet & Greet and Photo Opportunity with Ron Jaworski at the Bike Drive
- Autographed Item from Ron Jaworski