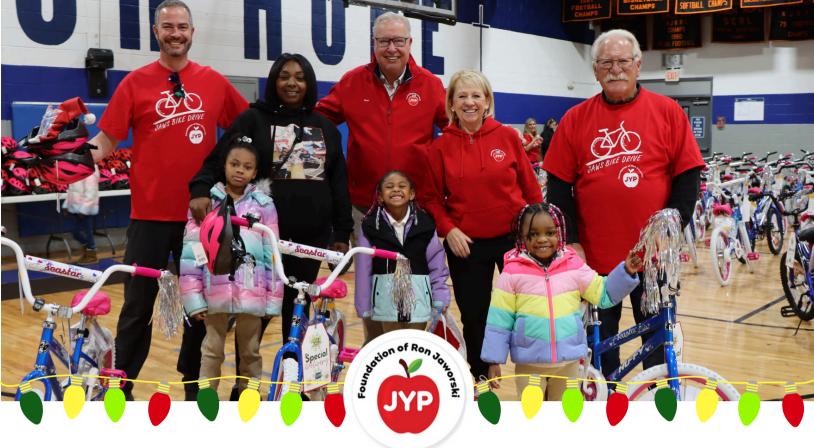

# **JAWS BIKE DRIVE**

Every December, we step up to the challenge with our Holiday Bike Drive, a significant event that provides a secure bicycle, a new helmet, a new lock, and basic safety education to hundreds of children. We have donated over **3,000 Bikes** to children in underserved communities – Camden, Vineland, Alloway, Bridesburg, Atlantic City, Kensington, and Wildwood. Jaws Bike Drive is fully supported by community members, volunteers, and generous sponsors like YOU!

### **BIKE GIVEAWAY**

DECEMBER 6, 2024 NORTH10 PHILADELPHIA

We will be spreading the Holiday Magic as children arrive to the suprise of a brand-new Huffy bike, helmet and lock!

Unique opportunity to elevate your brand's profile, engage with the community, and make a meaningful impact in the lives of underserved youth