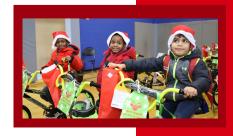

Every December, we step up to the challenge with our Holiday Bike Drive p**resented by MALL CHEVROLE**T, a significant event that provides a secure bicycle, a new helmet, a new lock, and basic safety education to hundreds of children. To date, we have donated over **1,800 Bikes** to children in underserved communities – Camden, Vineland, Bridesburg, Atlantic City, Kensington, and Wildwood. Jaws Bike Drive is fully supported by community members, volunteers, and generous sponsors like YOU!

#### SUPPORT SPREAD THE JOY

Your donation provides a secure bicycle, a new helmet, a new lock, and basic safety education to hundreds of children!