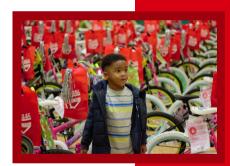

Every December, we step up to the challenge with our Holiday Bike Drive p**resented by MALL CHEVROLE**T, a significant event that provides a secure bicycle, a new helmet, a new lock, and basic safety education to hundreds of children. To date, we have donated over **1,800 Bikes** to children in underserved communities – Camden, Vineland, Bridesburg, Atlantic City, Kensington, and Wildwood. Jaws Bike Drive is fully supported by community members, volunteers, and generous sponsors like YOU!

#### SUPPORT SPREAD THE JOY

Your donation provides a secure bicycle, a new helmet, a new lock, and basic safety education to hundreds of children!