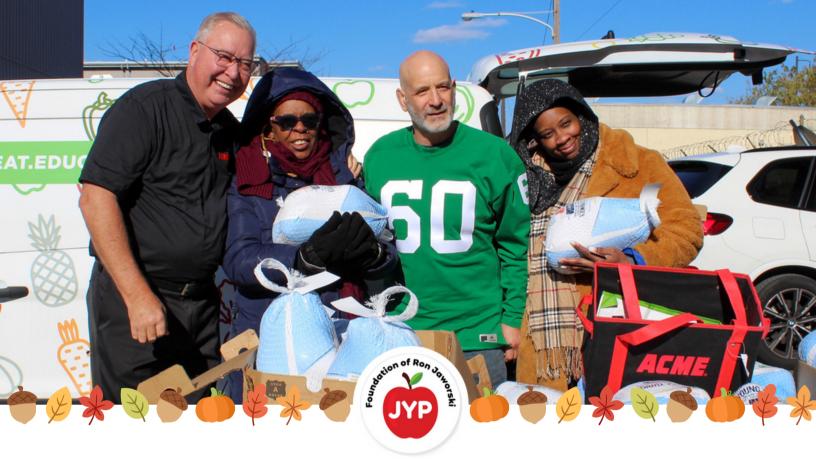

## **JAWS TURKEY DREVE**

## **ABOUT THE EVENT:**

**Ron Jaworski**'s Foundation, Jaws Youth Playbook, is determined to improve the health and wellness of at-risk youth in the Greater Philadelphia Region. We take action every Thanksgiving season by going into a new community to provide a turkey dinner with all the fixings for families in need because we believe everyone deserves a seat at the Thanksgiving table. You can make a real impact by donating to Jaws Turkey Drive presented by **ACME Nourishing Neighbors Community Relief.** 

#### **TURKEY GIVEAWAY** November 20th

We welcome sponsors and members of the community to help us distribute Thanksgiving meals.