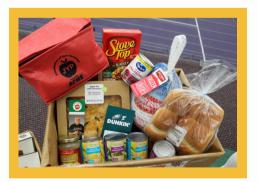

## **ABOUT THE EVENT:**

**Ron Jaworski**'s Foundation, Jaws Youth Playbook, is determined to improve the health and wellness of at-risk youth in the Greater Philadelphia Region. We take action every Thanksgiving season by going into a new community to provide a turkey dinner with all the fixings for families in need because we believe everyone deserves a seat at the Thanksgiving table. You can make a real impact by donating to Jaws Turkey Drive presented by **ACME Nourishing Neighbors Community Relief.** 