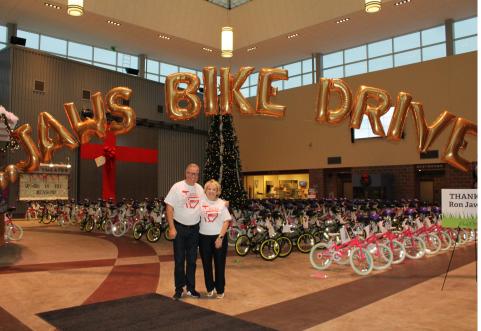

# JAVS BIKE DRIVE

#### ABOUT THE HOLIDAY BIKE DRIVE

We believe that every child deserves the freedom, empowerment, and health benefits that come from riding a bike. However, the cost of purchasing a bicycle is a major barrier for many families living in underserved communities. So, every December, we answer that call with our Holiday Bike Drive, a major event that delivers a safe bicycle, a new helmet, a new lock, and basic safety education to hundreds of children. The Holiday Bike Drive is hosted by Ron Jaworski's Foundation, Jaws Youth Playbook, and is fully supported by community members, volunteers, and generous sponsors like YOU!