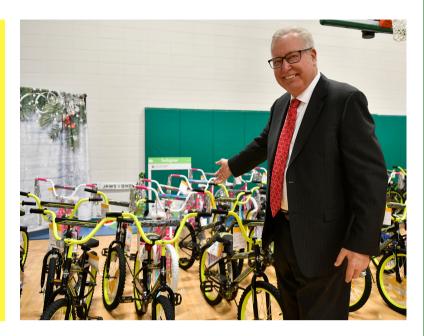

#### ABOUT THE HOLIDAY BIKE DRIVE

We believe that every child deserves the freedom, empowerment, and health benefits that come from riding a bike. However, the cost of purchasing a bicycle is a major barrier for many families living in underserved communities. So, every December, we answer that call with our Holiday Bike Drive, a major event that delivers a safe bicycle, a new helmet, a new lock, and basic safety education to hundreds of children. The Holiday Bike Drive is hosted by Ron Jaworski's Foundation, Jaws Youth Playbook, and is fully supported by community members, volunteers, and generous sponsors like YOU!

#### **VOLUNTEER OPPORTUNITIES**

This year we will be spreading the Joy at the Boys & Girls Club of Atlantic City. We welcome members of the community to help us assemble the bikes in December.