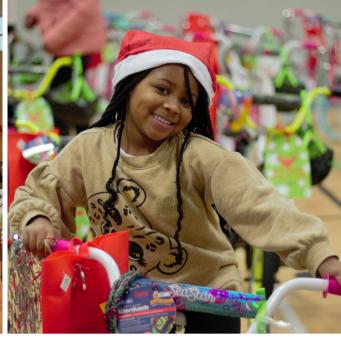

#### ABOUT THE HOLIDAY BIKE DRIVE

We believe that every child deserves the freedom, empowerment, and health benefits that come from riding a bike. However, the cost of purchasing a bicycle is a major barrier for many families living in underserved communities. So, every December, we answer that call with our Holiday Bike Drive, a major event that delivers a safe bicycle, a new helmet, a new lock, and basic safety education to hundreds of children. The Holiday Bike Drive is hosted by Ron Jaworski's Foundation, Jaws Youth Playbook, and is fully supported by community members, volunteers, and generous sponsors like YOU!