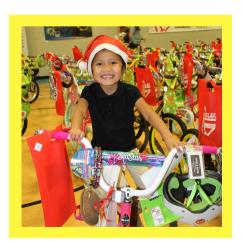

#### ABOUT THE HOLIDAY BIKE DRIVE

We believe that every child deserves the freedom, empowerment, and health benefits that come from riding a bike. However, the cost of purchasing a bicycle is a major barrier for many families living in underserved communities. So, every December, we answer that call with our Holiday Bike Drive, a major event that delivers a safe bicycle, a new helmet, a new lock, and basic safety education to hundreds of children. The Holiday Bike Drive is hosted by Ron Jaworski's Foundation, Jaws Youth Playbook, and is fully supported by community members, volunteers, and generous sponsors like YOU!

#### **VOLUNTEER OPPORTUNITIES**

This year we will be spreading the Joy at the Boys & Girls Club of Atlantic City. We welcome members of the community to help us assemble the bikes in December.