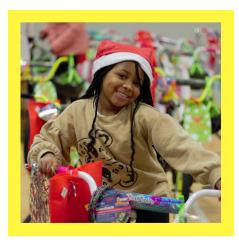

#### ABOUT THE HOLIDAY BIKE DRIVE

We believe that every child deserves the freedom, empowerment, and health benefits that come from riding a bike. However, the cost of purchasing a bicycle is a major barrier for many families living in underserved communities. So, every December, we answer that call with our Holiday Bike Drive, a major event that delivers a safe bicycle, a new helmet, a new lock, and basic safety education to hundreds of children. The Holiday Bike Drive is hosted by Ron Jaworski's Foundation, Jaws Youth Playbook, and is fully supported by community members, volunteers, and generous sponsors like YOU!

#### **VOLUNTEER OPPORTUNITIES**

This year we will be spreading the Joy at the Boys & Girls Club of Atlantic City. We welcome members of the community to help us assemble the bikes in December.